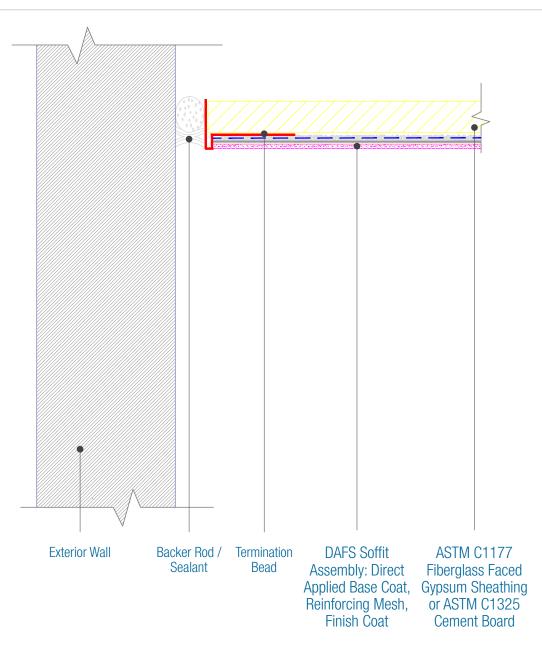

## Direct Applied Finish System (DAFS) - Soffit Termination into Exterior Wall

Date. 01-15-2021 | DAFS-S.IV.1 v1

## NOTES:

- 1. Soffits must be protected from direct exposure to water in accordance with ASTM C840.
- 2. For soffits incorporating an air barrier, contact FXI Technical Services
- 3. Control Joints must be installed per the sheathing manufacturer